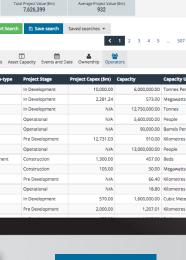

SIGN IN

DATA

Explore the asset database, track projects throughout their lifecycle and export your search.

Refine your search and view in-depth info such as region, sector, asset stage, type, Capex and operators in the filters bar.

Click through to related transaction at the top of your search.