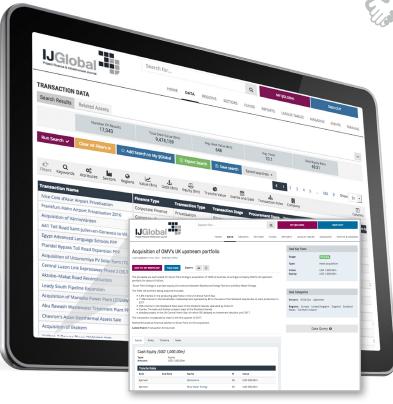

### >> Transaction Data

Search more than 20,000 transactions with the industry's largest database of deals.

Search and track deals with our transactions database and download the underlying data with our export tool.

View related projects in relation to your transaction search. Set your criteria and use the filters to drill down to your selection.

- · Click on any transaction name to view deal information.
- Select which columns you want to view and export your results with the full underlying data.
- Set up an RSS alert for a live feed of your report. As soon as there is an update, the latest results will be sent straight to you.

Click through to related transaction at the top of your search.