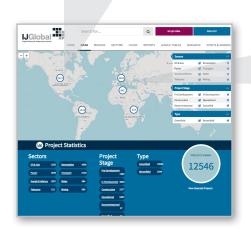

#### Asset Mapping

Use the asset map of for a visual summary of global projects. Refine by sectors, project stage and type and use the zoom to identify projects in a specific region in more detail.

Click on the number to see the results in the asset database.