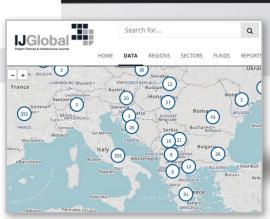

#### Asset Mapping

Use the asset map of for a visual summary of global projects. Refine by sectors, project stage and type and use the zoom to identify projects in a specific region in more detail.

Click on the number to see the results in the asset database.